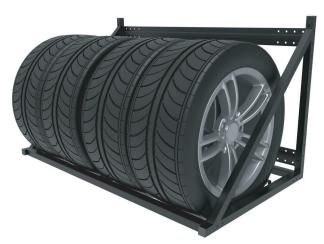

## **Tire Storage Configuration**

By simply removing the mesh decks, you can easily use the unit for tire and rim storage.