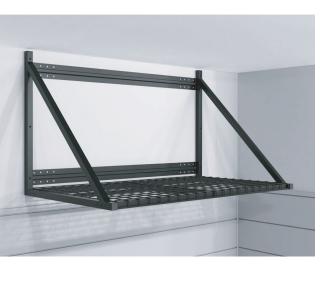

## Wall Rack

The CrownWall® Wall Rack is the perfect solution for maximizing storage by mounting to the wall.

When properly anchored to a wall, this unit is capable of a 600 lbs weight capacity!

Multiple units can be connected together as well to create continuous storage.

The CrownWall® Wall Rack is constructed of steel, and comes in a durable black powder coated finish.

| Product Image | Product Name | Product<br>Code | Weight<br>Capacity                        | Product Dimensions |
|---------------|--------------|-----------------|-------------------------------------------|--------------------|
|               | Wall Rack    | CW-WALLRK       | 600 lbs (272 kg)<br>evenly<br>distributed | 28"                |