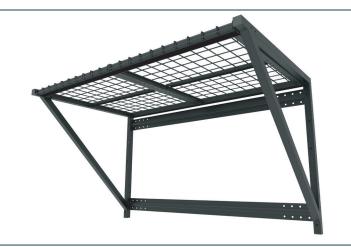

## Inverted Configuration

Easily install the unit in the inverted position allowing for more space below the unit for storage. Use the supplied hooks for hanging various items.