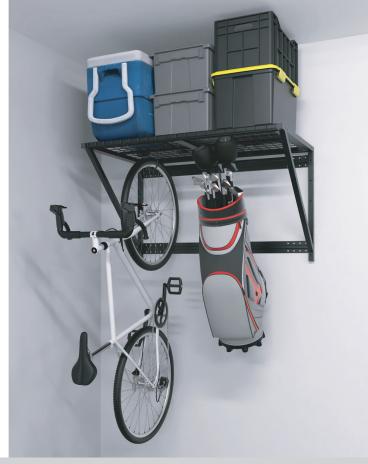

## Inverted Configuration

Easily install the unit in the inverted position allowing for more space below the unit for storage. Use the supplied hooks for hanging various items.

## **Included Accessories**

Each Unit will come with a set of hooks, a 12" hook and a 6" hook, three pieces of each. Ideal for hanging bikes, golf bags, ladders, and more!