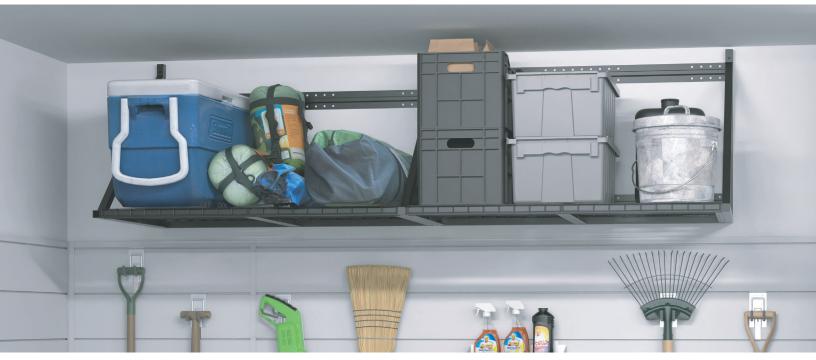

## Wall Rack

The CrownWall® Wall Rack is the perfect solution for maximizing storage by mounting to the wall.

When properly anchored to a wall, this unit is capable of a 600 lbs weight capacity!

Multiple units can be connected together as well to create continuous storage.

The CrownWall® Wall Rack is constructed of steel, and comes in a durable black powder coated finish.

| Product Image | Product Name | Product<br>Code | Weight<br>Capacity                        | Product Dimensions |
|---------------|--------------|-----------------|-------------------------------------------|--------------------|
|               | Wall Rack    | CW-WALLRK       | 600 lbs (272 kg)<br>evenly<br>distributed | 28"                |